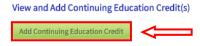

3. Click "Add Continuing Education Credit"

- 4. Enter Component code in the pop-up window. Click Apply
- 5. If you need to record partial attendance, please edit the "# of credits" field to reflect 1 credit per hour attended
- 6. Click "Save"