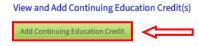

3. Click "Add Continuing Education Credit"

- 4. Enter Component code in the pop-up window. Click Apply
- 5. If you need to record partial attendance, please edit the "# of credits" field to reflect 1 credit per hour attended
- 6. Click "Save"