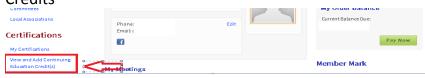

Add the recertification credits to your AAPL transcript within 30 days of attendance by following these instructions:

- 1. Go to "My Account" on www.landman.org
- On the left, under Certifications, click "View and Add Continuing Education Credits"